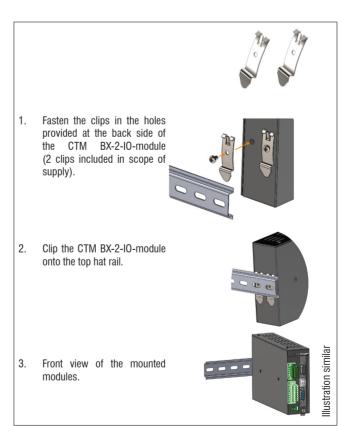

## **Properties**

- Top hat rail module for installation of one ARTIS CTM card
- 1 PCI-slot (160 mm x 100 mm)
- Mounting on standard mounting rail acc. to DIN EN 60715
- · Compact design