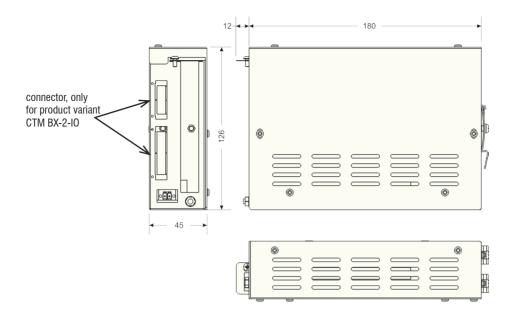

- 1. CTM BX-2 for CTM V5 or for CTM V6
- 2. CTM BX-2-IO with integrated IO-terminal box exclusively for CTM V6

| GENERAL DATA           | СТМ ВХ-2                                                                                                                   |  |
|------------------------|----------------------------------------------------------------------------------------------------------------------------|--|
| ARTICLE NUMBER         | 06134000002                                                                                                                |  |
| DIMENSIONS             | see drawing<br>* incl. projection 192 mm                                                                                   |  |
| WEIGHT                 | 0.294 kg                                                                                                                   |  |
| MATERIAL               | Sheet steel, powder coated                                                                                                 |  |
| DEGREE OF PROTECTION   | IP20                                                                                                                       |  |
| OPERATING TEMPERATURE  | 0 °C +55 °C                                                                                                                |  |
| INSTALLATION           | Mounting on standard mounting rail acc. to DIN EN 60715                                                                    |  |
| PCI-SLOT               | PCI-slot for ARTIS plug-in card     (160 mm x 100 mm)     transfer of voltage supply only     max. current consumption 5 W |  |
| VOLTAGE SUPPLY         | 18 – 32 V DC                                                                                                               |  |
| POWER CONSUMPTION      | max. 10 W                                                                                                                  |  |
| IN- AND OUTPUT SIGNALS | not available for this product variant                                                                                     |  |
| CONFORMITY             | CE                                                                                                                         |  |

| GENERAL DATA           | CTM BX-2-10                                                                                                           |                                                                                                    |  |
|------------------------|-----------------------------------------------------------------------------------------------------------------------|----------------------------------------------------------------------------------------------------|--|
| ARTICLE NUMBER         | 06134000018                                                                                                           |                                                                                                    |  |
| DIMENSIONS             | see drawing<br>* incl. projection 192 mm                                                                              |                                                                                                    |  |
| WEIGHT                 | 0.330 kg                                                                                                              |                                                                                                    |  |
| MATERIAL               | Sheet steel, powder coated                                                                                            |                                                                                                    |  |
| DEGREE OF PROTECTION   | IP20                                                                                                                  |                                                                                                    |  |
| OPERATING TEMPERATURE  | 0 °C +55 °C                                                                                                           |                                                                                                    |  |
| INSTALLATION           | Mounting on standard mounting rail DIN EN 60715                                                                       |                                                                                                    |  |
| PCI-SLOT               | 1 PCI-Steckplatz für ARTIS Steckkarte (160 mm x 100 mm)  transfer of voltage supply only max. current consumption 5 W |                                                                                                    |  |
| VOLTAGE SUPPLY         | 18 – 32 V DC                                                                                                          |                                                                                                    |  |
| POWER CONSUMPTION      | max. 10 W                                                                                                             |                                                                                                    |  |
| IN- AND OUTPUT SIGNALS | 4 pre-configured in-/outputs via CTM card:                                                                            |                                                                                                    |  |
|                        | 1 channel                                                                                                             | 4 channels                                                                                         |  |
|                        | Input: Reset, Feed<br>active, Rework,<br>Count<br>Output: Breakage-,<br>Wear-, Missing-<br>alarm, Material<br>contact | Input:<br>Feed active –<br>channel 1, 2, 3, 4<br>Output:<br>Breakage alarm –<br>channel 1, 2, 3, 4 |  |
| CONFORMITY             | CE                                                                                                                    |                                                                                                    |  |
|                        |                                                                                                                       |                                                                                                    |  |