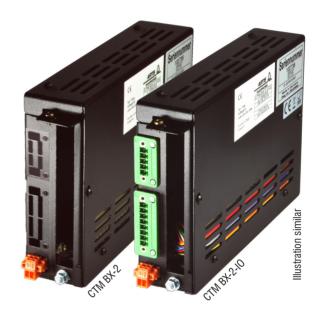

## CTM BX-2/CTM BX-2-IO TOP HAT RAIL MODULE FOR 1 CTM CARD

## Application and functionality

The CTM-BX-2 module is used for application conditions, which do not permit integrating the CTM monitoring system directly into the machine control.

Two product variants are available:

- 1. CTM BX-2 for CTM V5 or for CTM V6
- 2. CTM BX-2-IO with integrated IO-terminal box exclusively for CTM V6

| GENERAL DATA           | СТМ ВХ-2                                                                                                                   |  |
|------------------------|----------------------------------------------------------------------------------------------------------------------------|--|
| ARTICLE NUMBER         | 06134000002                                                                                                                |  |
| DIMENSIONS             | see drawing<br>* incl. projection 192 mm                                                                                   |  |
| WEIGHT                 | 0.294 kg                                                                                                                   |  |
| MATERIAL               | Sheet steel, powder coated                                                                                                 |  |
| DEGREE OF PROTECTION   | IP20                                                                                                                       |  |
| OPERATING TEMPERATURE  | 0 °C +55 °C                                                                                                                |  |
| INSTALLATION           | Mounting on standard mounting rail acc. to DIN EN 60715                                                                    |  |
| PCI-SLOT               | PCI-slot for ARTIS plug-in card     (160 mm x 100 mm)     transfer of voltage supply only     max. current consumption 5 W |  |
| VOLTAGE SUPPLY         | 18 – 32 V DC                                                                                                               |  |
| POWER CONSUMPTION      | max. 10 W                                                                                                                  |  |
| IN- AND OUTPUT SIGNALS | not available for this product variant                                                                                     |  |
| CONFORMITY             | CE                                                                                                                         |  |