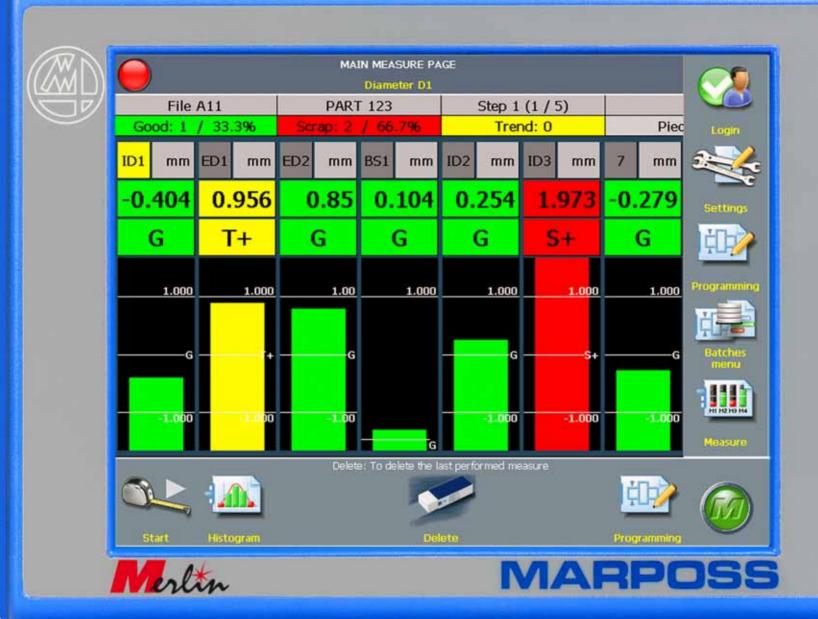

## Main software characteristics:

- Remote data storage through Ethernet LAN or through a removable USB memory device or local data storage on internal memory
- Data storage format: .DFQ (Q-DAS® qs-STAT®), .CSV

  (Microsoft® Excel Comma Separated Values) and Sesame
- Sensors connectable via USB, RS232 or Bluetooth® wireless technology
- \*Data collection from Marposs® data acquisition devices and third party devices
- Multiple measurement capability with numeric and graphical displays
- \*Statistical analysis with graphical display
  (Histogram, Control Charts, Value Chart) and
  numeric summary (Cp, Cpk, Spread, Average)
- Printing capabilities through standard printers available on the market
- \* Part Counters
- \*Batch data management