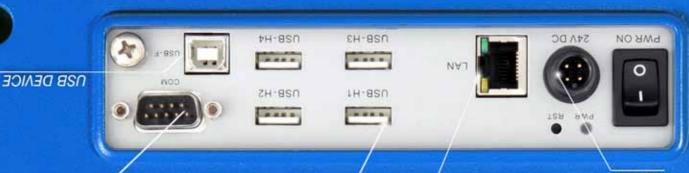

5¢ NDC

ETHERNET 10/100

RS232 SERIAL PORT

4×USB HOST CONNECTORS

**TOUCH SCREEN** 

IP65 FRONT PAUEL

ACHUAL SIA! SPECIFICALLY DESIGNED FOR THE SHOP FLOOR ENVIRONMENT

8.4" COLOR TFT LCD DISPLAY