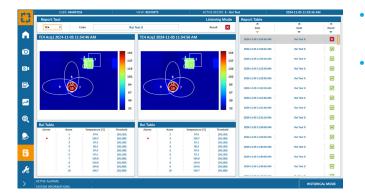

At the conclusion of the intervention, we will provide you the **CALIBRATION REPORT**, indicating whether TTV is compliant with its specifications and if thermal measurements are accurate and reliable, or if corrective actions need to be taken.

Thermal Inspection: Our technicians will perform a detailed analysis of your equipment, identifying temperature anomalies that could indicate underlying issues.

Calibration: Check of the metrological performance for each camera through a specific Service SW Tool and dedicated master, ensuring that the system is calibrated correctly.