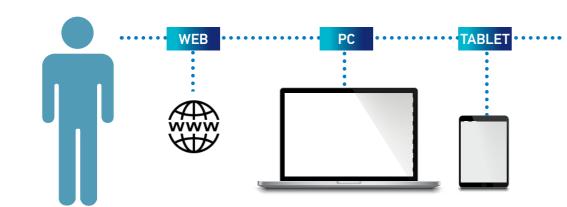

## NO MATTER WHERE YOU ARE, ACCESS YOUR DATA AT ANY TIME

MAINDO: A web-based solution accessible from any device, providing real-time monitoring, data analysis, and centralized management of production processes.