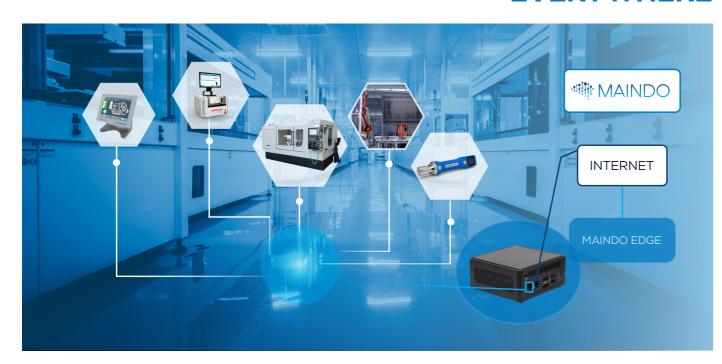

## NO MATTER HOW MANY GAUGES, MONITOR YOUR TOTAL QUALITY EVERYWHERE

MAINDO Edge: An all-in-one hardware and software solution that manages data traffic securely between production stations and the central server. It supports quick and easy activation with minimal configuration, ensuring a reliable connection between production and IT networks.

# NO MATTER THE INDUSTRY, OBTAIN A GLOBAL VIEW OF YOUR QUALITY

INSPECTION & TEST MANAGEMENT SOFTWARE

INDUSTRIAL INTERNET OF THINGS