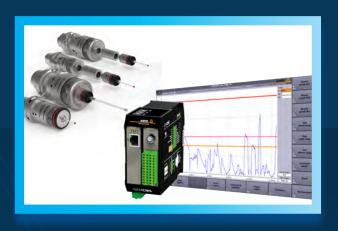

#### MONITORING SOLUTIONS

For the machining of medical implants, Marposs Mida line provides fast and accurate measurement solutions for the large quantities of medical device processing featuring probing and tool setting systems. part ARTIS GEMCPU GENIOR tool and process monitoring systems provide real time tool breakage, tool wear and tool missing detection. GEMCMS machine protection system reliably detects collisions and crashes and can stop the relevant drives immediately, preventing damages and machine downtime. In doing so, it ensures the proper operation and high quality of medical implant process line.