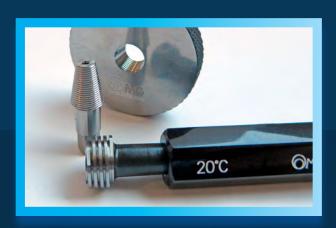

## FUNCTIONAL INSPECTION OF EXTERNAL AND INTERNAL THREADS IN ORTHOPAEDIC PRODUCTS

They are used for gauging externaland internal threads. They perform a comprehensive check of thread profile including mean diameter, angle of thread and pitch errors. This ensures the coupling of external and internal threads for medical implants and orthopedic screws.