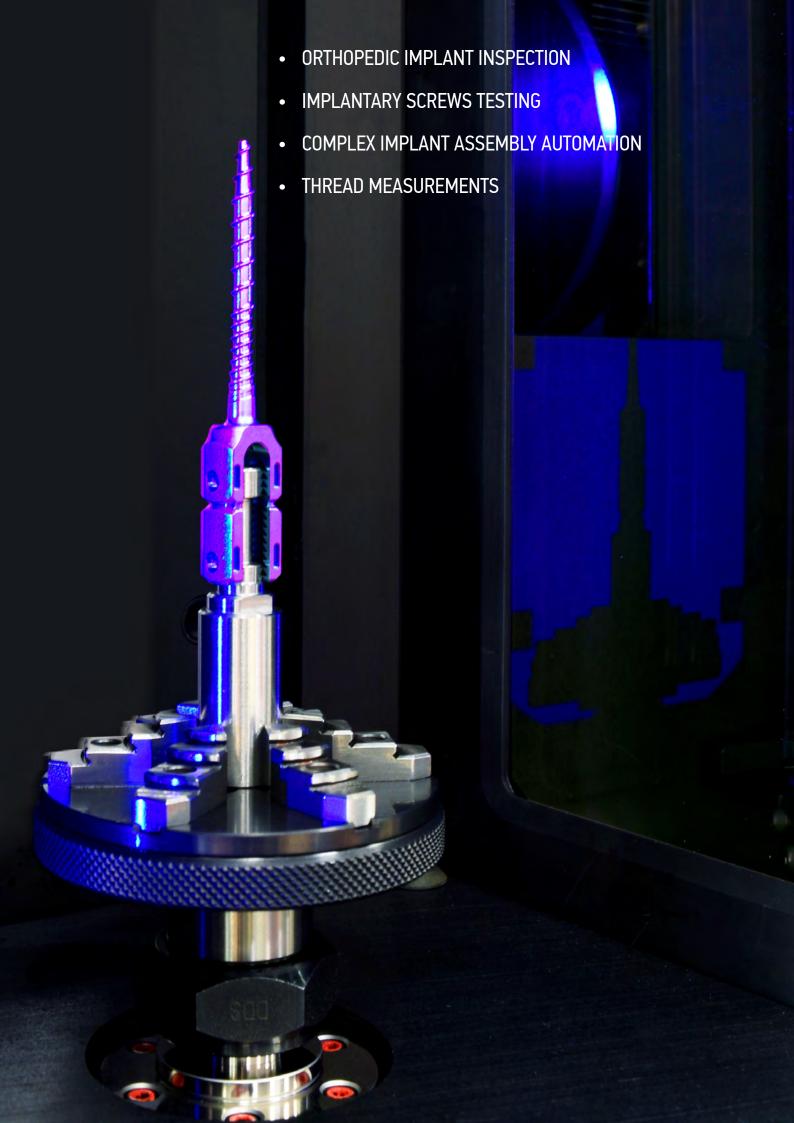

### **OPTICAL TECHNOLOGY**

Optical inspection is winning for orthopedic screws, as it enables a large number of quality controls on the same part. OPTO high-resolution images and optimized algorithms are able to inspect, over 360°, thread external, pitch diameter & size, profile angle, thread total length, linearity and concentricity.

## FUNCTIONAL INSPECTION OF EXTERNAL AND INTERNAL THREADS IN ORTHOPAEDIC PRODUCTS

They are used for gauging externaland internal threads. They perform a comprehensive check of thread profile including mean diameter, angle of thread and pitch errors. This ensures the coupling of external and internal threads for medical implants and orthopedic screws.