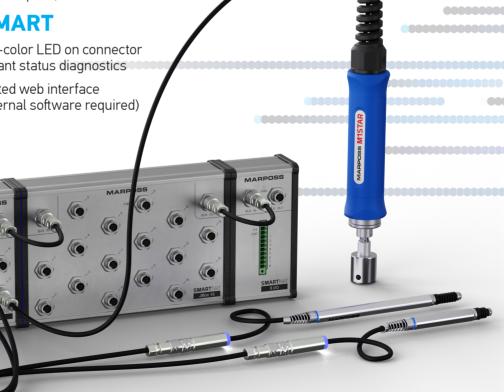

### SMART

360° Bi-color LED on connector for instant status diagnostics

Integrated web interface (no external software required)