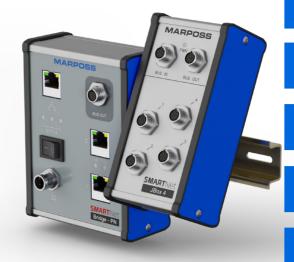

# SIMPLE STURDY SPED SMARTNet

EASY AND FLEXIBLE MEASURING SYSTEM

PWR (C

# WHAT IS SMARTNET?

- SMARTNet is Marposs' next-generation connectivity svstem designed simplify industrial sensor integration, reduce installation time, and maximize performance.
- SMARTNet is perfect for sectors that need speed, flexibility, and reliability.
- It's ideal for:
  - System Integrators and OEMs looking for plug-and-play solutions that can be easily configured and expanded
  - Industrial Automation, like packaging or robotic systems
  - Bearing Manufacturing and General Automotive, where precision is critical