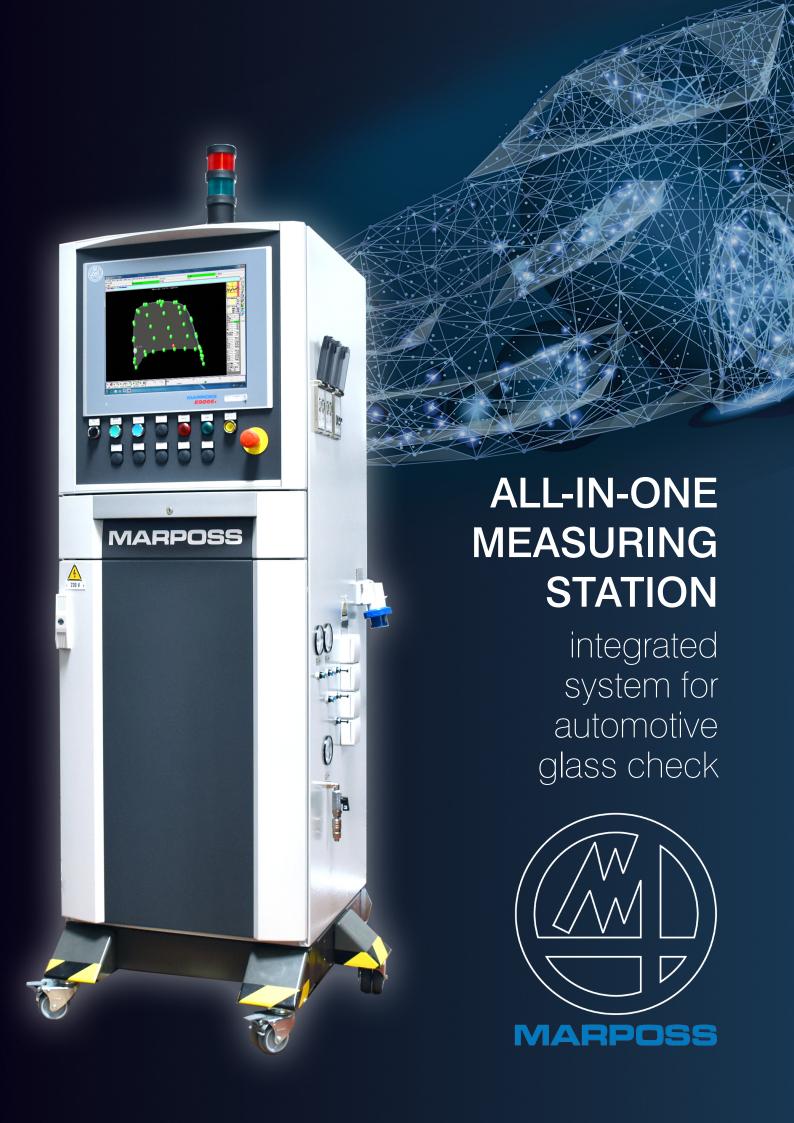

The All-In-One measuring station has been developed for the automotive glass industry. It integrates all components required to manage many different measuring fixture. The flexibility of this solution makes possible an easy and fast production change.

### Industrial PC with true flat touch screen display

Marposs provides a family of industrial computers configurable on the application requirements. Standard specifications: CPU INTEL® Core™- i5 64bit, 8GB DDR3, 17" true flat touch screen display.

# Customizable user interface with buttons, selectors and summary lamp

The control panel of the measuring station is developed to simplify the everyday operations.

### Pneumatic system

Ready to be used with pneumatic push or vacuum retract pencil probes can be configured in several independent outputs to manage different measuring groups and centering elements.