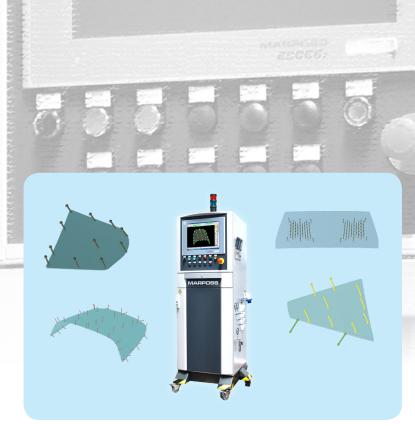

The All-In-One measuring station has been developed for the automotive glass industry. It integrates all components required to manage many different measuring fixture. The flexibility of this solution makes possible an easy and fast production change.

# Quick SPC™ and Glass Add-On measuring software

The software is specifically developed for the automotive glass industry. All kind of measurements (shape, flatness, bending, symmetry, perimeter, etc.) can be easily programmed starting from the 3D file. The software includes the Rate of change (ROC) elaboration and the "Best fit" algorithm that is able to determinate real-time the information on the good/reject glass status independently from the positioning of the glass on the fixture.