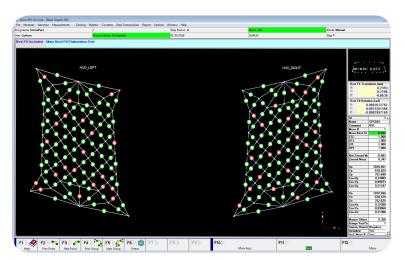

# Quick SPC™ and Glass Add-On measuring software

The software is specifically developed for the automotive glass industry. All kind of measurements (shape, flatness, bending, symmetry, perimeter, etc.) can be easily programmed starting from the 3D file. The software includes the Rate of change (ROC) elaboration and the "Best fit" algorithm that is able to determinate real-time the information on the good/reject glass status independently from the positioning of the glass on the fixture.

### Easy, flexible and safe

Easy to be moved along the production line. Internal space for the printer housing. Compliance with European CE directives.

Change production it's never been so easy

ROC elaboration of the HUD area with Glass AddON